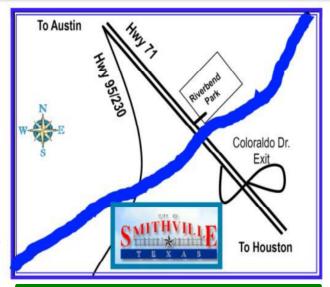

## Dear Car and Truck Lovers:

Bastrop Area Cruisers welcomes car and truck enthusiasts to join us under the beautiful live oaks at Riverbend Park, 107 Hwy71 W, Smithville, TX. for

For Information on Accommodations in the Smithville area visit the Chamber of Commerce website: http://www.smithvilletx.org/ Camping/RV parking available visit: http://www.ci.smithville.tx.us/PARD.aspx